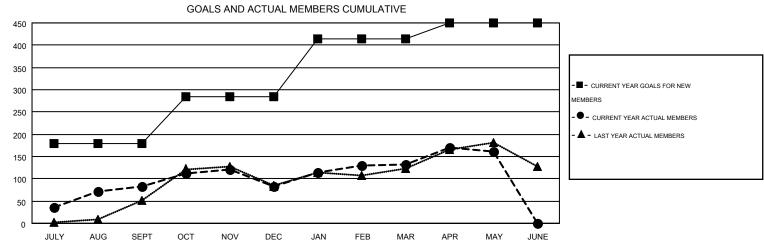

## MONTHLY MEMBERSHIP PROGRESS REPORT

Multiple District 411

NOIM TROOKEOUKEI OK

**LOCATION: KENYA AFRICA** 

MT: AMARPREET SEMBI

GMT CA 6-Afi

Results as of: 5/31/2016

|               |                  | Clubs             |                  |                  | Members  RESULTS FOR 2015-2016 |                    |                                        |                    |                  |
|---------------|------------------|-------------------|------------------|------------------|--------------------------------|--------------------|----------------------------------------|--------------------|------------------|
|               | RESUI            | LTS FOR 2015-2016 |                  |                  |                                |                    |                                        |                    |                  |
| QUARTER       | NEW CLUB<br>GOAL | NEW CLUBS         | DROPPED<br>CLUBS | NET<br>GAIN/LOSS | QUARTER                        | NEW MEMBER<br>GOAL | CHARTER AND<br>NEW<br>MEMBERS<br>ADDED | DROPPED<br>MEMBERS | NET<br>GAIN/LOSS |
| JULY/AUG/SEPT | 3                | 2                 | 1                | 1                | JULY/AUG/SEPT                  | 180                | 156                                    | 73                 | 83               |
| OCT/NOV/DEC   | 3                | 3                 | 4                | -1               | OCT/NOV/DEC                    | 105                | 159                                    | 160                | -1               |
| JAN/FEB/MAR   | 2                | 0                 | 0                | 0                | JAN/FEB/MAR                    | 130                | 109                                    | 58                 | 51               |
| APR/MAY/JUNE  | 1                | 3                 | 0                | 3                | APR/MAY/JUNE                   | 35                 | 117                                    | 88                 | 29               |