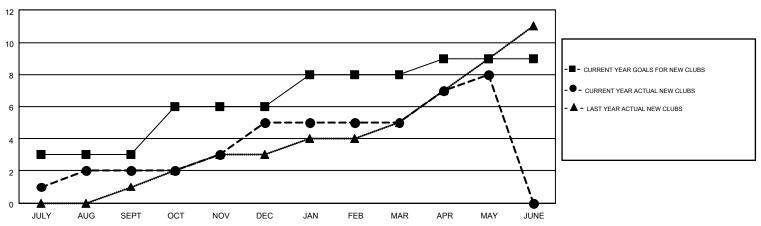

## MONTHLY MEMBERSHIP PROGRESS REPORT

Multiple District 411

NOIM TROOKEOUKEI OK

**LOCATION: KENYA AFRICA** 

MT: AMARPREET SEMBI

GMT CA 6-Afi

Results as of: 5/31/2016

|               |                  | Clubs             |                  |                  | Members  RESULTS FOR 2015-2016 |                    |                                        |                    |                  |
|---------------|------------------|-------------------|------------------|------------------|--------------------------------|--------------------|----------------------------------------|--------------------|------------------|
|               | RESUI            | LTS FOR 2015-2016 |                  |                  |                                |                    |                                        |                    |                  |
| QUARTER       | NEW CLUB<br>GOAL | NEW CLUBS         | DROPPED<br>CLUBS | NET<br>GAIN/LOSS | QUARTER                        | NEW MEMBER<br>GOAL | CHARTER AND<br>NEW<br>MEMBERS<br>ADDED | DROPPED<br>MEMBERS | NET<br>GAIN/LOSS |
| JULY/AUG/SEPT | 3                | 2                 | 1                | 1                | JULY/AUG/SEPT                  | 180                | 156                                    | 73                 | 83               |
| OCT/NOV/DEC   | 3                | 3                 | 4                | -1               | OCT/NOV/DEC                    | 105                | 159                                    | 160                | -1               |
| JAN/FEB/MAR   | 2                | 0                 | 0                | 0                | JAN/FEB/MAR                    | 130                | 109                                    | 58                 | 51               |
| APR/MAY/JUNE  | 1                | 3                 | 0                | 3                | APR/MAY/JUNE                   | 35                 | 117                                    | 88                 | 29               |